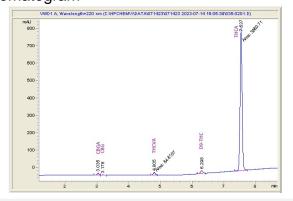

#### Chromatogram

# Cannabinoid Profile

### Cannabinoid Profile by HPLC

0.27%

Delta-9-THC

0.00%

**CBD** 

| Cannabinoid          | % wt  | mg/g   |
|----------------------|-------|--------|
| CBGA                 | 0.455 | 4.55   |
| CBG                  | 0.09  | 0.9    |
| THCVa                | 0.845 | 8.45   |
| Delta-9-THC          | 0.27  | 2.7    |
| THCA                 | 36.74 | 367.44 |
| Total Cannabinoids   | 38.40 | 384.0  |
| Calculated Total THC | 32.49 | 324.94 |
| Calculated CBD Yield | 0.00  | 0.00   |