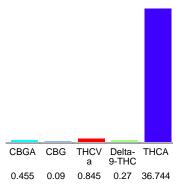

# Cannabinoid Profile

### Cannabinoid Profile by HPLC

0.27%

Delta-9-THC

0.00%

**CBD** 

| Cannabinoid          | % wt  | mg/g   |
|----------------------|-------|--------|
| CBGA                 | 0.455 | 4.55   |
| CBG                  | 0.09  | 0.9    |
| THCVa                | 0.845 | 8.45   |
| Delta-9-THC          | 0.27  | 2.7    |
| THCA                 | 36.74 | 367.44 |
| Total Cannabinoids   | 38.40 | 384.0  |
| Calculated Total THC | 32.49 | 324.94 |
| Calculated CBD Yield | 0.00  | 0.00   |