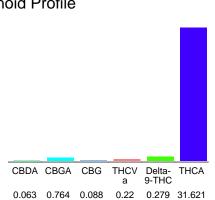

### Cannabinoid Profile

# Cannabinoid Profile by HPLC

0.28%

Delta-9-THC

0.00%

**CBD** 

33.03%

**Total Cannabinoids** 

| CBDA 0.0   CBGA 0.7   CBG 0.0   THCVa 0. | vt mg/g |
|------------------------------------------|---------|
| CBG 0.0                                  | 0.63    |
|                                          | 7.64    |
| THCV <sub>2</sub>                        | 0.88    |
| IIICva U.                                | 22 2.2  |
| Delta-9-THC 0.2                          | 79 2.79 |
| THCA 31.                                 | 316.21  |
| Total Cannabinoids 33.                   | 330.3   |
| Calculated Total THC 28.                 | 280.13  |
| Calculated CBD Yield 0.                  | 0.55    |