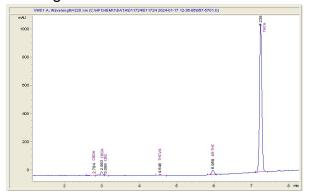

## **ENJOY HEMP**

# Sample 787-012454-268

Pineapple Express Pre-roll

Sample Submitted: 01-17-2024; Report Date: 01-23-2024

# Pineapple Express Pre-roll

#### Chromatogram



### Cannabinoid Profile



# Cannabinoid Profile by HPLC

0.28%

Delta-9-THC

0.00%

**CBD** 

33.03%

**Total Cannabinoids** 

| CBDA 0.0   CBGA 0.7   CBG 0.0   THCVa 0. | vt mg/g |
|------------------------------------------|---------|
| CBG 0.0                                  | 0.63    |
|                                          | 7.64    |
| THCV <sub>2</sub>                        | 0.88    |
| IIICva U.                                | 22 2.2  |
| Delta-9-THC 0.2                          | 79 2.79 |
| THCA 31.                                 | 316.21  |
| Total Cannabinoids 33.                   | 330.3   |
| Calculated Total THC 28.                 | 280.13  |
| Calculated CBD Yield 0.                  | 0.55    |

Calculated Total THC = Delta-9-THC + 0.877 \* THCA Calculated Ma