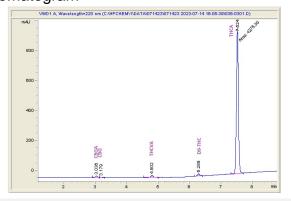

## **ENJOY HEMP**

# Sample 648-085743-573

Sunset Sherbert Pre-Roll

Sample Submitted: 02-04-2024; Report Date: 02-09-2024

# Sunset Sherbert Pre-Roll

Plant Materia

#### Chromatogram



### Cannabinoid Profile



## Cannabinoid Profile by HPLC

0.28%

Delta-9-THC

0.00%

**CBD** 

| Cannabinoid          | % wt  | mg/g   |
|----------------------|-------|--------|
| CBGA                 | 0.448 | 4.48   |
| CBG                  | 0.089 | 0.89   |
| THCVa                | 0.787 | 7.87   |
| Delta-9-THC          | 0.284 | 2.84   |
| THCA                 | 37.17 | 371.67 |
| Total Cannabinoids   | 38.78 | 387.8  |
| Calculated Total THC | 32.88 | 328.79 |
| Calculated CBD Yield | 0.00  | 0.00   |
|                      |       |        |

Calculated Total THC = Delta-9-THC + 0.877 \* THCA Calculated Maximum CBD Yield = CBD + 0.877 \* CBDA

38.78%

**Total Cannabinoids** 

Marin Analytics, LLC

250 Bel Marin Keys Blvd, Suite D4 Novato, CA 94949

833-321-TEST / info@marinanal