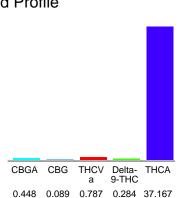

### Cannabinoid Profile

## Cannabinoid Profile by HPLC

0.28%

Delta-9-THC

0.00%

**CBD** 

| Cannabinoid          | % wt  | mg/g   |
|----------------------|-------|--------|
| CBGA                 | 0.448 | 4.48   |
| CBG                  | 0.089 | 0.89   |
| THCVa                | 0.787 | 7.87   |
| Delta-9-THC          | 0.284 | 2.84   |
| THCA                 | 37.17 | 371.67 |
| Total Cannabinoids   | 38.78 | 387.8  |
| Calculated Total THC | 32.88 | 328.79 |
| Calculated CBD Yield | 0.00  | 0.00   |
|                      |       |        |